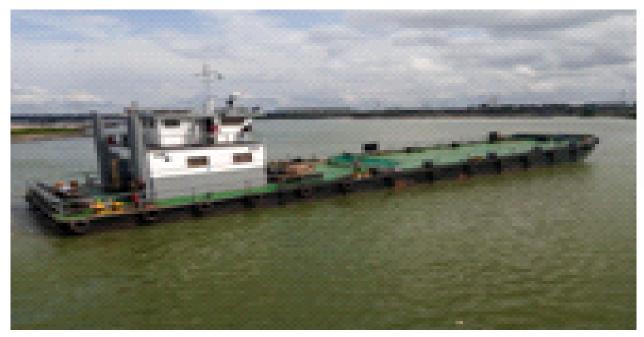

# SELF PROPELLED BARGE (MV OPEYEMI)

| vessei | <u>Unaracte</u> | <u>ristics</u> |
|--------|-----------------|----------------|
| Longth | ovorall         | 12 0m          |

Length overall 43.0m
Beam 9.0m
Depth 2.0m
Displacement 500mt